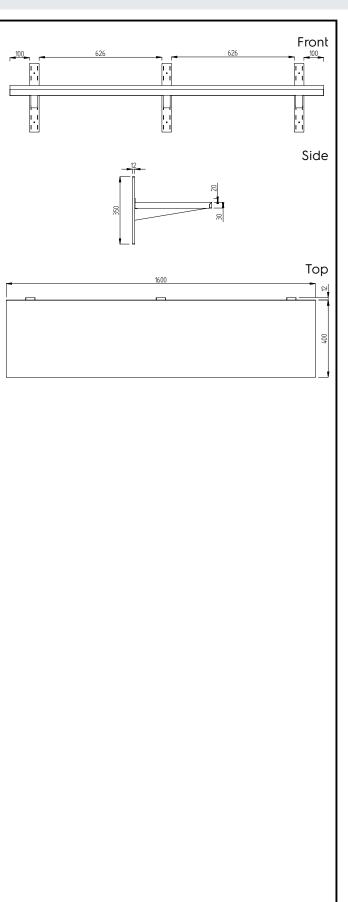

#### Construction

- Wall shelf is 30mm high, 10/10 in thickness and Scotch Brite finishing and upturned edges.
- Upstand is 20mm high to better hygiene and cleanability.
- Wall fastening kit supplied with the shelves.
- Wall shelves up to a lenght of 1600mm are supplied with 2 wall brackets, longer shelves with 3 wall brackets.

## Key Information:

External dimensions, Width:134151 (GGWSS164)1600External dimensions, Depth:415External dimensions, Height:350Net weight:9.5

1600 mm 415 mm 350 mm 9.5 kg